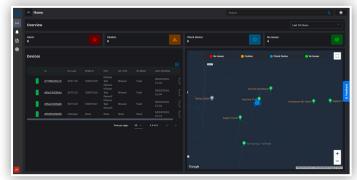

H2cloud provides several tabular or graphic views for users to gain insight into their asset's performance.

Specifications subject to change without notice Printed Documents are uncontrolled. © 2024 H2scan