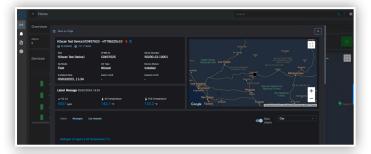

H2cloud provides several tabular or graphic views for users to gain insight into their asset's performance.

Specifications subject to change without notice Printed Documents are uncontrolled. © 2024 H2scan