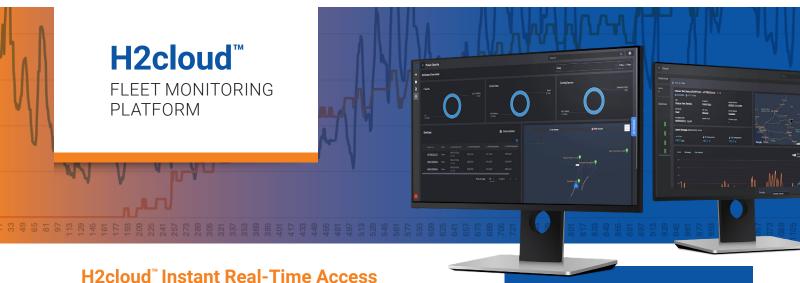

# H2cloud<sup>™</sup> Instant Real-Time Access to Transformer Fleet Data

H2cloud<sup>™</sup> is a powerful cloud-based platform providing centralized intelligence for monitoring and analyzing the health of transformer fleets. It seamlessly integrates data from H2scan's Sentinel<sup>™</sup> line of wireless communicators, delivering cyber-secure real-time visibility into asset conditions across transformer fleets and delivering alerts of anomalies related to transformer health.

H2cloud provides several tabular or graphic views for users to gain insight into their asset's performance.

Specifications subject to change without notice Printed Documents are uncontrolled. © 2024 H2scan